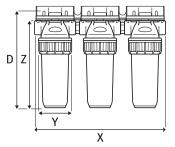

| Code       | IN/OUT<br>threads | Size | Z       | X       | Υ       | D       |
|------------|-------------------|------|---------|---------|---------|---------|
| FTPP3P0130 | 3/4"              | 9" ¾ | 29.6 cm | 40.1 cm | 11.1 cm | 33.0 cm |
| FTPP3P0110 | 1"                | 9" ¾ | 29.6 cm | 40.1 cm | 11.1 cm | 33.0 cm |