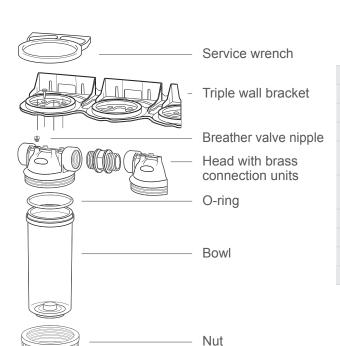

## **3P TRIPLEX HOUSING FILTERS**

The 3P housing is designed for water purification for residential and commercial applications.

The bowl is made of PET material, which guarantees reliability and durability.

Equipped with a plastic breather valve.

## **KEY FEATURES**

- A 2 mm belt on a bowl helps center the head for easy assembling and better pressure resistance
- Less pressure drop through "star-like" head design
- Compatible with three cartridge designs: DOE, BIG, COD3
- Smart placement of the wrench in the bracket avoids its loss

## **DATA SHEET**

| Head                    | PP with brass connection units                      |
|-------------------------|-----------------------------------------------------|
| Nut                     | Nut in PA                                           |
| Bowl                    | PET*                                                |
| O-ring                  | EPDM                                                |
| Max working pressure    | 8 bar                                               |
| Max working temperature | From 5°C (41°F) to 50°C (122°F)                     |
| Bracketing              | Horizontal                                          |
| Fastening               | Axle base fixing hole 40x32 mm hole for screws 3 mm |
| Connection              | Screw thread in inch                                |
| Package                 | Empty housing without filter cartridge              |
|                         |                                                     |