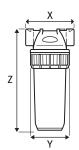

| Code       | IN/OUT<br>threads | Size   | z       | Х       | Υ      |
|------------|-------------------|--------|---------|---------|--------|
| FCPP3P0130 | 3/4"              | 9" ¾   | 29.6 cm | 12.5 cm | 11.1cm |
| FCPP3P0150 | 1"                | 9" 3⁄4 | 30.1 cm | 12.5 cm | 11.1cm |