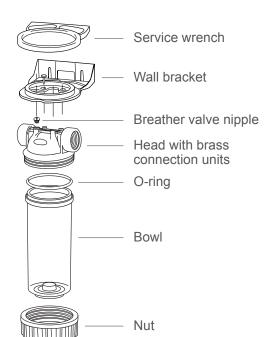

## **3P HOUSING FILTERS**

The 3P housing is designed for water purification for residential and commercial applications.

The bowl is made of PET material, which guarantees reliability and durability.

Equipped with a plastic breather valve.

## **KEY FEATURES**

- A 2 mm belt on a bowl helps center the head for easy assembling and better pressure resistance
- Less pressure drop through "star-like" head design
- Compatible with three cartridge designs: DOE, BIG, COD3
- Smart placement of the wrench in the bracket avoids its loss

## **DATA SHEET**

| Head                    | PP with brass connection units                      |
|-------------------------|-----------------------------------------------------|
| Nut                     | Nut in PA                                           |
| Bowl                    | PET*                                                |
| O-ring                  | EPDM                                                |
| Max working pressure    | 8 bar                                               |
| Max working temperature | From 5°C (41°F) to 50°C (122°F)                     |
| Bracketing              | Horizontal                                          |
| Fastening               | Axle base fixing hole 40x32 mm hole for screws 3 mm |
| Connection              | Screw thread in inch                                |
| Package                 | Empty housing without filter cartridge              |
|                         |                                                     |